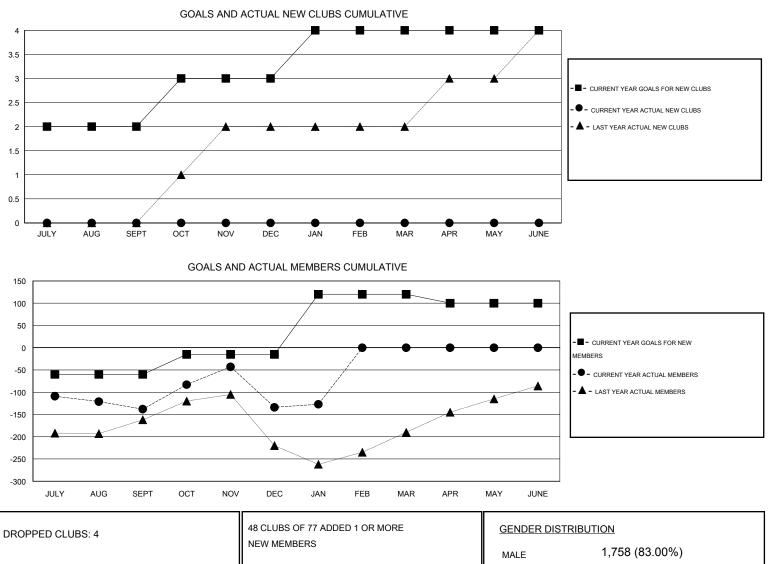

|                            |                  | Clubs     |                  |                       |                            |                    | Members                             |                    |                  |
|----------------------------|------------------|-----------|------------------|-----------------------|----------------------------|--------------------|-------------------------------------|--------------------|------------------|
| RESULTS FOR 2015-2016      |                  |           |                  | RESULTS FOR 2015-2016 |                            |                    |                                     |                    |                  |
| QUARTER                    | NEW CLUB<br>GOAL | NEW CLUBS | DROPPED<br>CLUBS | NET<br>GAIN/LOSS      | QUARTER                    | NEW MEMBER<br>GOAL | CHARTER AND<br>NEW MEMBERS<br>ADDED | DROPPED<br>MEMBERS | NET<br>GAIN/LOSS |
| JULY/AUG/SEPT              | 2                | 0         | 0<br>4           | 0<br>-4               | JULY/AUG/SEPT              | -60<br>45          | 33<br>142                           | 171<br>138         | -138<br>4        |
| OCT/NOV/DEC<br>JAN/FEB/MAR | 1<br>0           | 0         | 0                | 0                     | OCT/NOV/DEC<br>JAN/FEB/MAR | 43<br>135<br>-20   | 142                                 | 4                  | 7                |
| APR/MAY/JUNE               | U                | 0         | U                | 0                     | APR/MAY/JUNE               | -20                | 0                                   | 0                  | 0                |